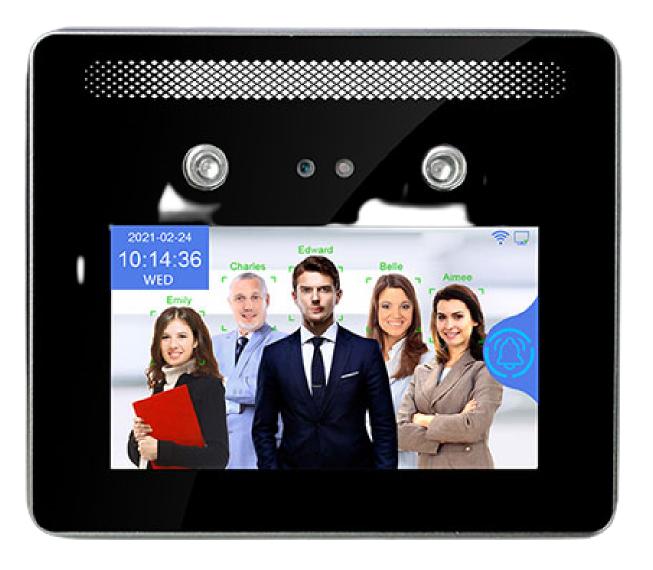

## FACE PRO

Facial Recognition Access Control & Time And Attendance Reader

No touch access control is an absolute must

in every business today.

The Face Pro is the perfect fit for any business, offering a more hygienic solution for your company.

Accurate facial recognition capacity of 5000 faces

Time and Attendance monitoring

Other features include:

- Stand-alone or network based
- indoor device
- Bundled with Basic Time &
- Attendance software

Card scanning with a capacity and 5000 RFID card